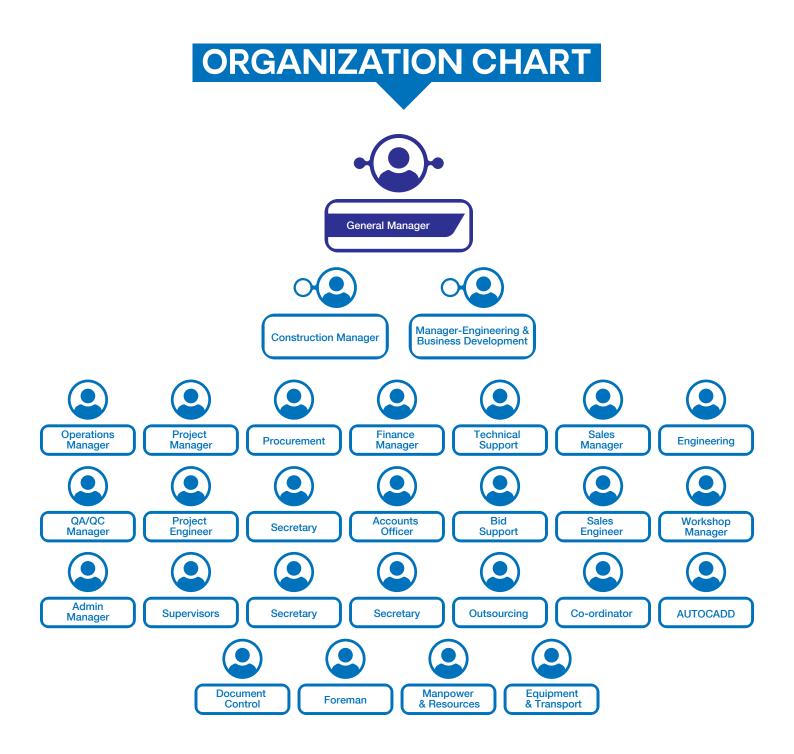

#### Al Kashaf General Contracting Est.

has established its operation in 2007 at Yanbu, KSA, and succeeding with wide range of trading and contracting services. Kashaf Group started engineering construction services in 2020 specially to provide industrial services intended to deal with Engineering, Procurement & Construction of Industrial, Civil, Electro Mechanical Installations, Plant Maintenance Projects, Coating and Industrial Support Services. Our organization have highly qualified and well experienced personnel to cope with the requirements of the clients. We guaranteed to give Competitive Price Structure, Quality Work and Excellent Service with Updated Technology.

Al Kashaf Group, a leading engineering construction and technical supporting services. Organization has the capabilities to handle multi discipline construction to provide the industry with high quality, cost effective engineering construction and onsite technical support in a timely manner to the benefit and satisfaction of its valued clients.