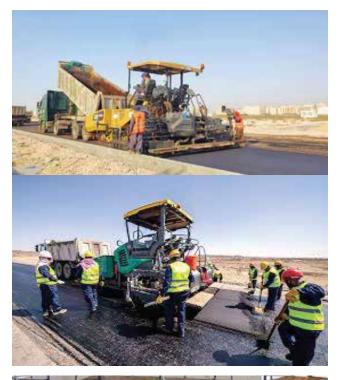

Client: Sinopec (SWCC Phase 2)

Location: Yanbu

Project: Asphalt Road & Water Proofing Period: Jan 2021 – June 2021

Client: Larsen & Toubro

Location: Jeddah Repdo Round 2 300MW Jeddah Solar Project

Turnkey Project: Construct Visitor Building & Security Control Building Period: Feb 2022 – Dec 2022